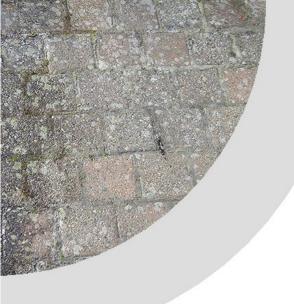

## 7 good reasons for using RENOFLASH'

- 1. Cleans, descales surfaces immediately.
- 2. **RENOFLASH**' is ideal for bleaching surfaces.
- 3. Works **instantly**, surfaces are restored to their original appearance without any deterioration in quality.
- 4. **Mixable** with water.
- 5. No-foam formula.
- 6. **Eliminates** water run-off stains or water strains on wet concrete bases or surfaces and on concrete, tiled, paved or slate-tiled terraces.
- 7. Can be used for **preventive** treatment before painting.

#### Instructions for use

Apply RENOFLASH' <u>neat</u> or 50% diluted in a sprayer or high pressure jet according to the degree of soiling.

Before every application, teste the surface to be treated with the indicated dose. Leave the product on for at least 30 minutes. Then rinse abundantly with a hose or a high-pressure cleaner. Allow to dry.